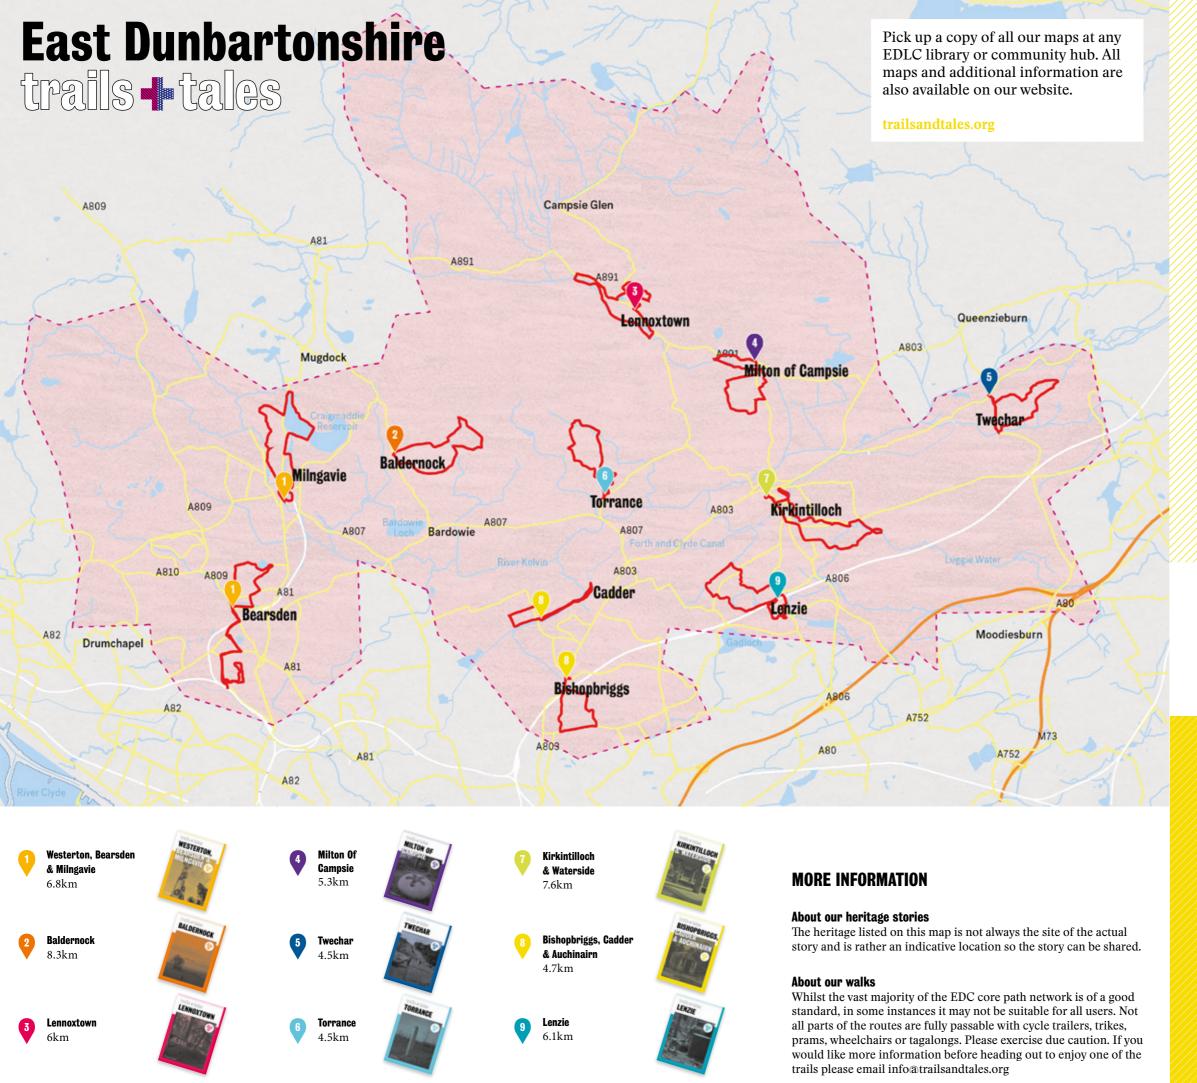

## trailsandtales.org

Trails and Tales is an Arts & Heritage Project which has engaged artists with communities to explore their local history and heritage. This project has generated research, conversations and creative responses to learning and has informed the design and creation of a series of outdoor sculptural arts and heritage trails, across 11 local communities (towns and villages). There are 9 downloadable maps on our website which you can use to explore East our website which you can use to explore East our website which see can also be found across our Trail Hubs, Libraries & Cultural Venues. For more information please see