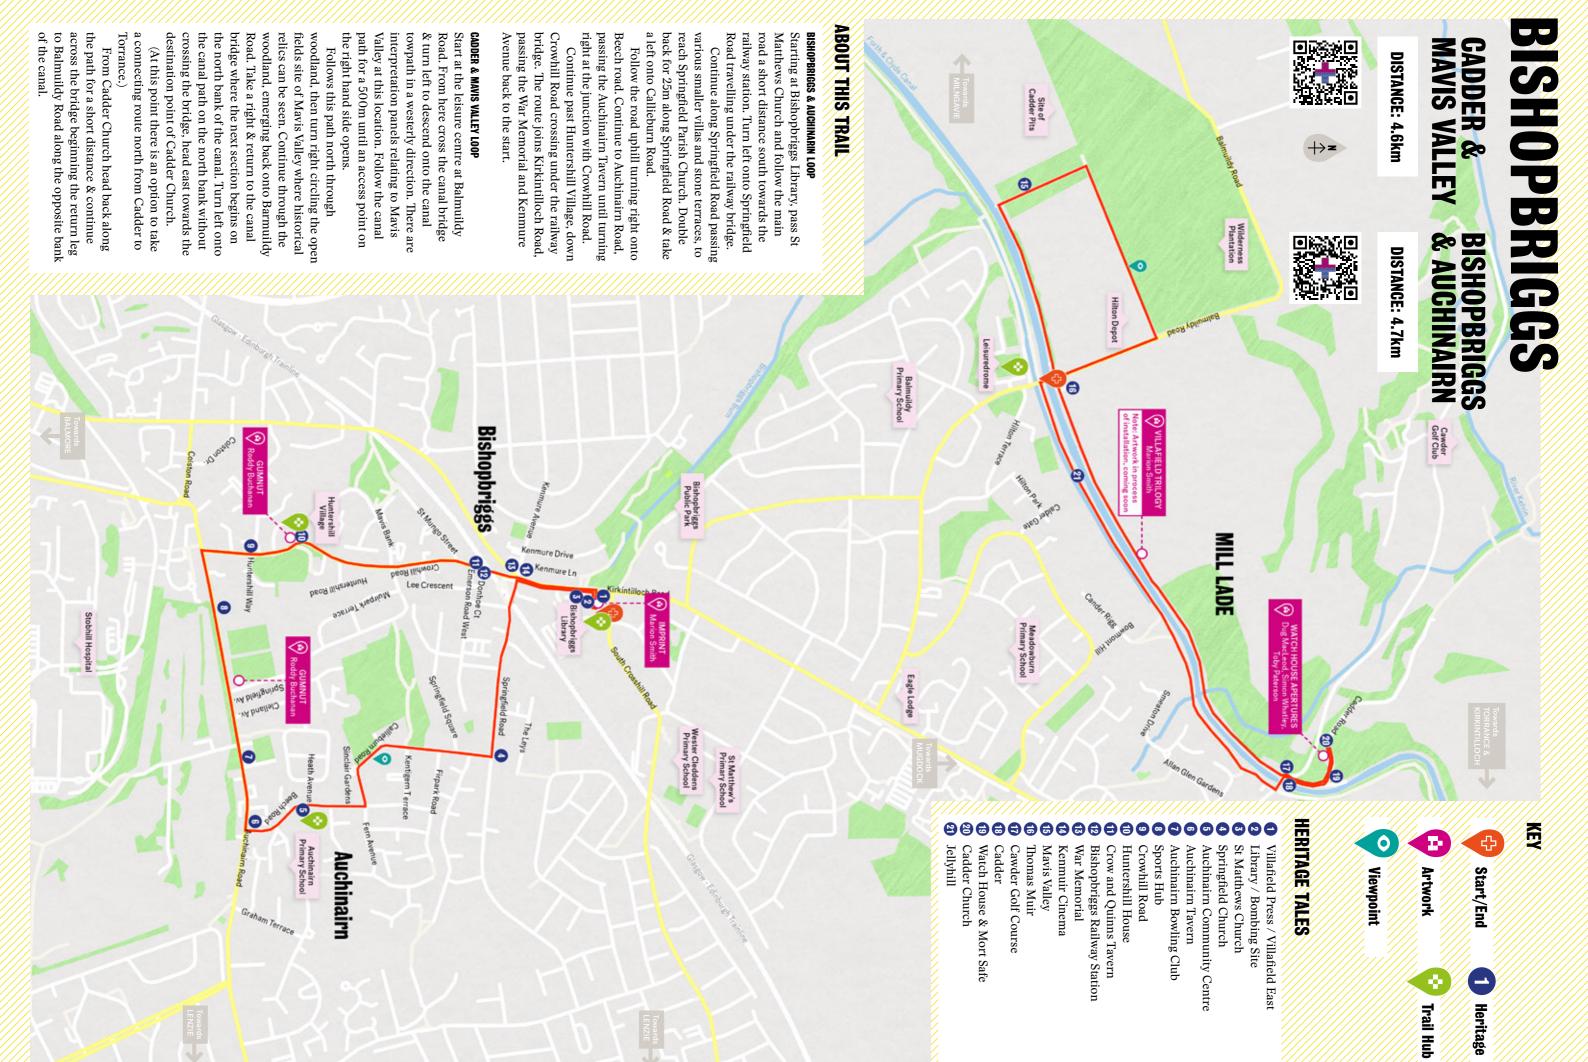

Email: info@trailsandtales.org Tel: EDLC Trust Head Quarters 0141 777 5145

## trailsandtales.org

Trails and Tales is an Arts & Heritage Project which has engaged artists with communities to explore their local history and heritage. This project has generated research, conversations and creative responses to learning and has informed the design and creation of a series of outdoor sculptural arts and heritage trails, across 11 local communities (towns and villages). There are 9 downloadable maps on our website which you can use to explore East our website which you can use to explore East our website which see can also be found across our Trail Hubs, Libraries & Cultural Venues. For more information please see

trails itales

mon Whatley & Toby Paterson

## **BISHOPBRIGGS**,